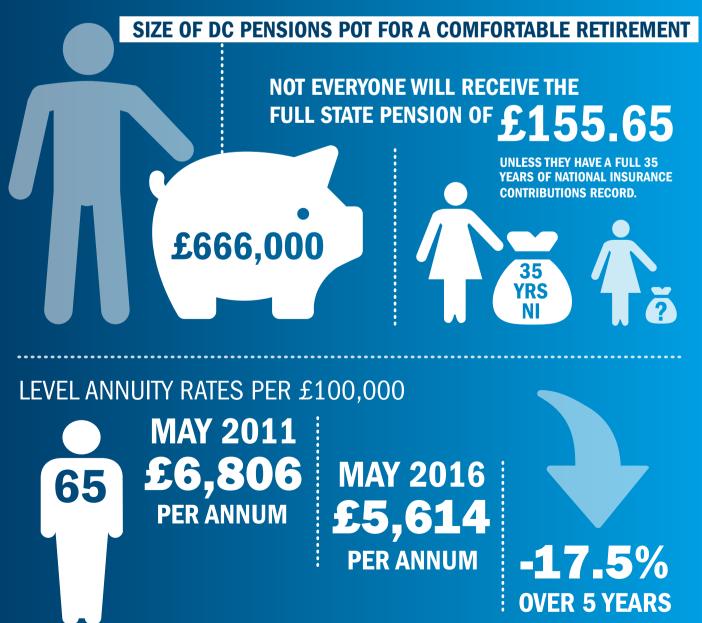

## **GENERATION 2050 AND BEYOND...**

\*Source - Pensions Through the Ages – Generation 2050 and beyond", Royal London, 30 September 2015

To find out more visit columbiathreadneedle.co.uk/behavioural

Important information: For internal use and for Professional and/or Qualified Investors only (not to be used with or passed on to retail clients). Past performance is not a guide to future performance. The value