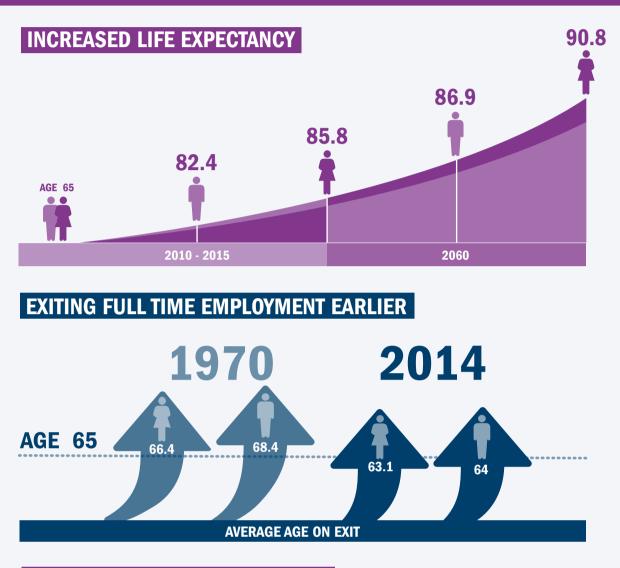

**15 YEARS 11 YEARS** 1970 2014 22 YEARS CHANGE : +7 YEARS

**18 YEARS** +7 YEARS

WHY IS THAT?

## STATE PENSION AGE INCREASING